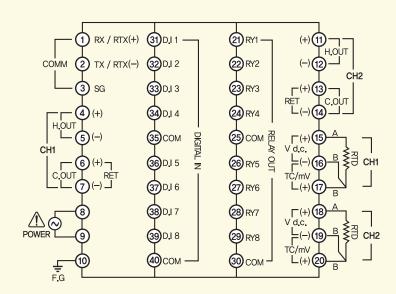

|
| Communication                  |   | Select RS232 or RS485                                |
| Power supply                   |   | 100 - 240Va.c, voltage fluctuation rate : $\pm 10\%$ |
| Temperature/humidity of        |   | 0 $\sim$ 50°C, 20 - 90% R.H                          |

DESCRIPTION

2 channel programm able temperature

controller 96(W) X 96(H) X 100(D)

Korean / English ( Standard )

English / Chinese (Simplified)

RS485 / 422

RS232C

(without dew condensation)

# **Main Function**

96X96 compact size

96

314.4

4

#### Program setting

- Up to 100 patterns (up to 2,400 segments)
- Up to 100 segments per pattern

T.S ESC

PAGE

VI Λ

- -



# Digital recording

· Check the saved data in internal memory / SD card



# **Connection diagram**



# HANYOUNG NUX CO., LTD.

28, Gilpa-ro 71 beon-gil, Nam-gu, Incheon, Korea Tel : +82-32-876-4697 Fax : +82-32-876-4696 E-mail : overseas@hynux.com