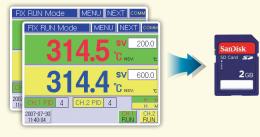

|   | Korean and English                                   |
| Communication                  |   | Select RS232 or RS485                                |
| Power supply                   |   | 100 - 240Va.c, voltage fluctuation rate : $\pm 10\%$ |
| Temperature/humidity of        |   | 0 $\sim$ 50°C, 20 - 90% R.H                          |

DESCRIPTION

2 channel programm able temperature

controller 96(W) X 96(H) X 100(D)

Korean / English ( Standard )

English / Chinese (Simplified)

RS485 / 422

RS232C

(without dew condensation)

# **Main Function**

96X96 compact size

96

314.4

4

#### Program setting

- Up to 100 patterns (up to 2,400 segments)
- Up to 100 segments per pattern

T.S ESC

PAGE

VI Λ

- -



# Digital recording

· Check the saved data in internal memory / SD card



# **Connection diagram**



# HANYOUNG NUX CO., LTD.

28, Gilpa-ro 71 beon-gil, Nam-gu, Incheon, Korea Tel : +82-32-876-4697 Fax : +82-32-876-4696 E-mail : overseas@hynux.com