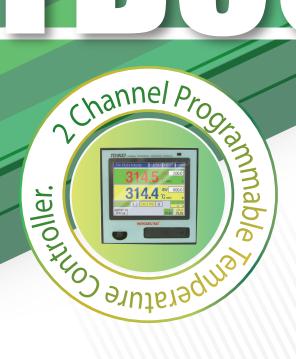

TD300

Communication

operation

Languages

- Touch Panel Color LCD screen
- 2 channels control
- 100 patterns max, 100 segments / pattern(Total 2400 segments)
- PID auto tuning
- Various alarm functions (output : 4 contacts, operation : 20 types)
- Digital input 8 contacts, digital output 16 contacts
- Communication function (RS485 or RS232 depends on the suffix code)
- Data saving and parameter back-up functions with SD card

# **Main Function**

96X96 compact size

96

314.4

4