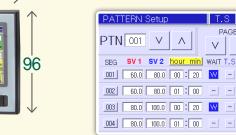

#### Program setting

- Up to 100 patterns (up to 2,400 segments)
- Up to 100 segments per pattern

T.S ESC

PAGE

VI Λ

- -