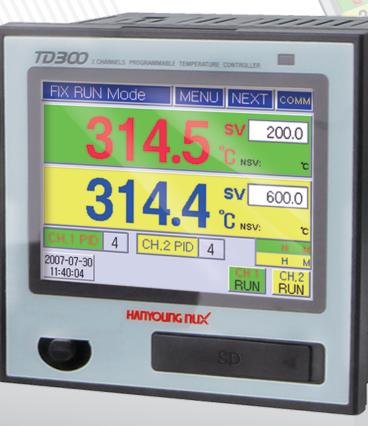

TD300

Communication

operation

Languages

- Touch Panel Color LCD screen
- 2 channels control
- 100 patterns max, 100 segments / pattern(Total 2400 segments)
- PID auto tuning
- Various alarm functions (output : 4 contacts, operation : 20 types)
- Digital input 8 contacts, digital output 16 contacts
- Communication function (RS485 or RS232 depends on the suffix code)
- Data saving and parameter back-up functions with SD card

# **Main Function**

96X96 compact size

96

314.4

4